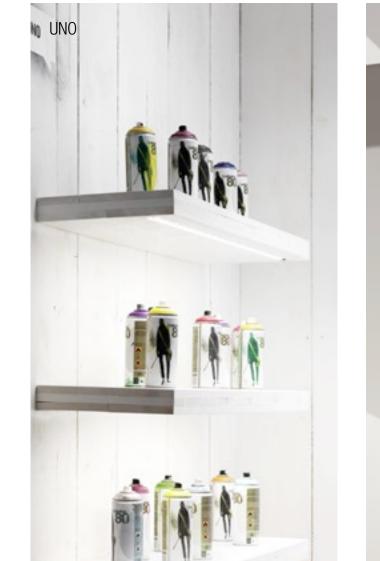

#### INTERIOR

CEILING recessed surface suspension WALL recessed surface SHELF surface FLOOR surface WEVER & DUCRÉ® Architectural lighting

#### INTERIOR

wall surface