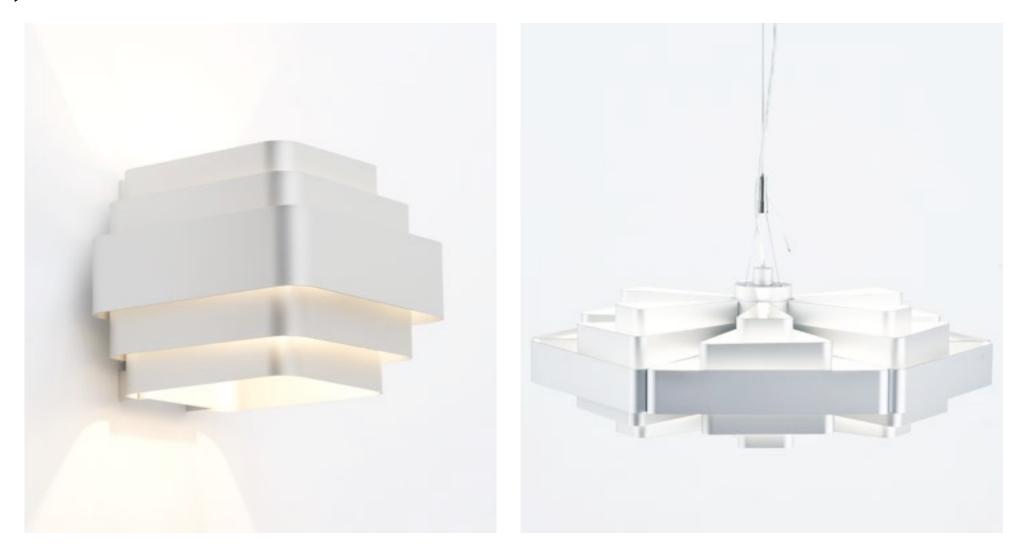

#### JULES WABBES` J.J.W.

The famous Belgian designer Jules Wabbes is mostly renowned for his furniture design — not only since his designs for the 1958 EXPO in Brussels.

Especially with his accessoires and lighting fixtures he demonstrated his mastery of metal working.

Elegant and timeless, the J.J.W. has been a design classic for years. Wever & Ducré obtained the exclusive design rights which also include ceiling and wall luminaires, all available in two different colours. ULE V F