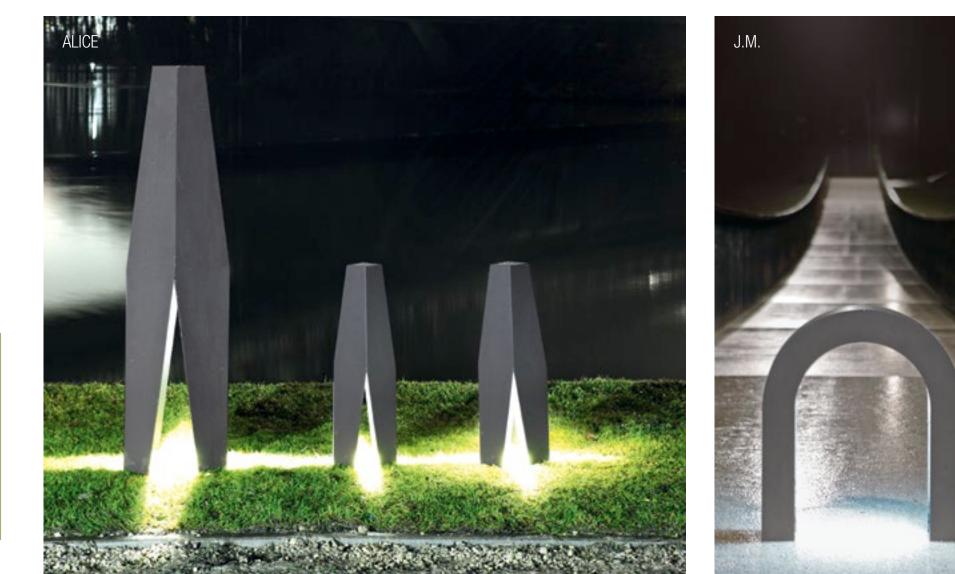

#### EXTERIOR

CEILING recessed surface

WALL recessed surface

FLOOR recessed surface PROJECTOR surface SCULPTURE surface

#### EXTERIOR