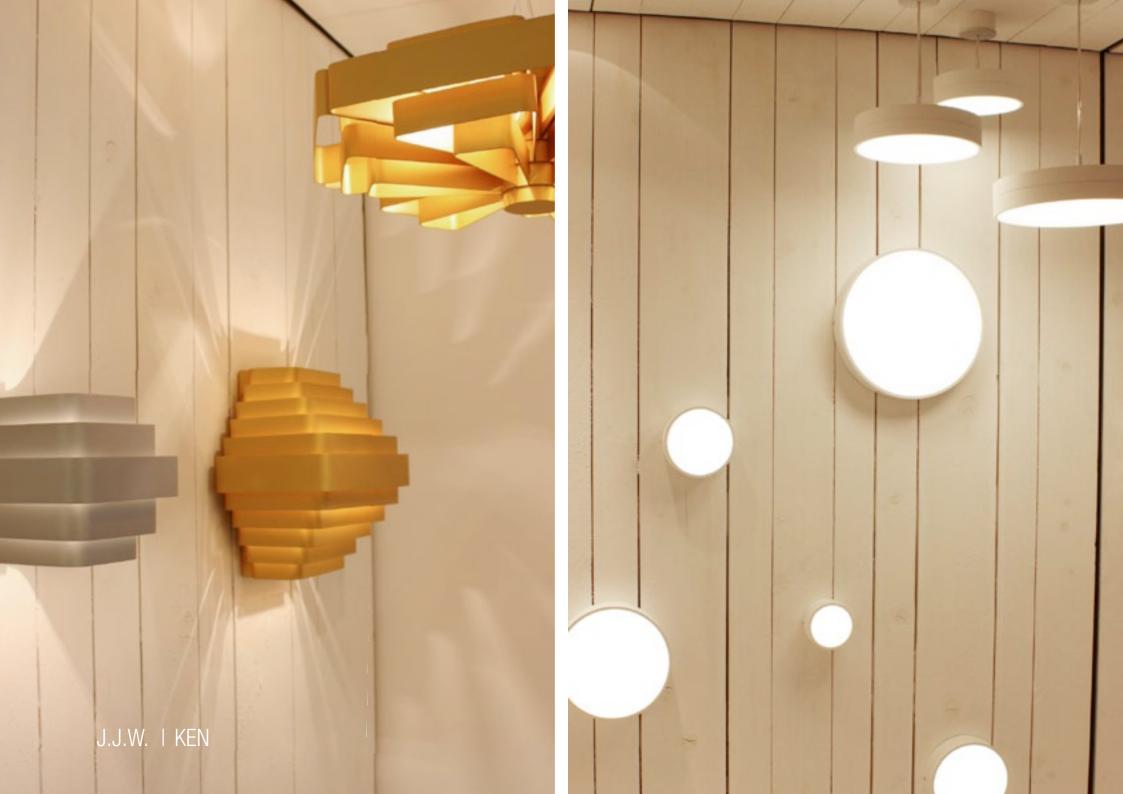

#### JULES WABBES` J.J.W.

The famous Belgian designer Jules Wabbes is mostly renowned for his furniture design — not only since his designs for the 1958 EXPO in Brussels.

Especially with his accessoires and lighting fixtures he demonstrated his mastery of metal working.

Elegant and timeless, the J.J.W. has been a design classic for years. Wever & Ducré obtained the exclusive design rights which also include ceiling and wall luminaires, all available in two different colours. ULE V F